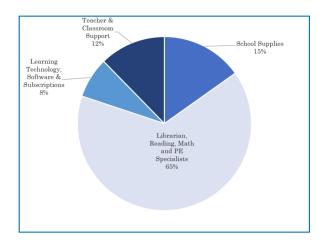

## White Oak Lions -- Annual Giving

Be the Difference – Make an Impact for Your Child This Year

To fund the programs below, the PFC must raise at least \$375,000 this year to supplement state funding.

Your donations make these programs possible!

## WHERE DO YOUR FUNDS GO?

| Donation Tier           | Amount<br>(includes Company<br>Matches)*                                                                                                                                                                                                             | Incentives                                                                                                                                      |
|-------------------------|------------------------------------------------------------------------------------------------------------------------------------------------------------------------------------------------------------------------------------------------------|-------------------------------------------------------------------------------------------------------------------------------------------------|
| Lion's Den              | <b>\$500</b> / child or<br>Payment plans<br>available online                                                                                                                                                                                         | - Entry to raffle for a basic White Oak Yearbook - Entry to raffle for Principal for the Day - Car Magnet or Keychain (subject to availability) |
| Lion's Pride            | \$1,000 or  Payment plans available online                                                                                                                                                                                                           | All of the above PLUS     Additional entry to raffle for Principal for the Day     Family thanked in the PFC Newsletter                         |
| Lion's Roar             | \$1,500 or  Payment plans  available online                                                                                                                                                                                                          | All of the above PLUS Spiritwear T-Shirt (1)** PE Coach for a class Family thanked on the courtyard marquee                                     |
| White Oak<br>Cares Fund | Any amount                                                                                                                                                                                                                                           | · Family thanked in the PFC Newsletter                                                                                                          |
| Company<br>Match        | If your employer matches any portion of your donation to <b>Annual Giving, the White Oaks Cares Fund, Student Learning Resources Fee or Fifth Grade Donation</b> , you will be entered in a raffle to win one <b>White Oak Spiritwear T-shirt.**</b> |                                                                                                                                                 |