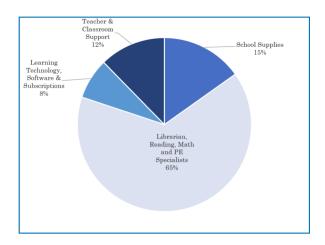

## WHERE DO YOUR FUNDS GO?

| Donation Tier           | Amount<br>(includes Company<br>Matches)*                                                                                                                                                                                                             | Incentives                                                                                                                                                 |  |
|-------------------------|------------------------------------------------------------------------------------------------------------------------------------------------------------------------------------------------------------------------------------------------------|------------------------------------------------------------------------------------------------------------------------------------------------------------|--|
| Lion's Den              | \$500 / child or Payment plans available online                                                                                                                                                                                                      | Entry to raffle for a basic White Oak Yearbook     Entry to raffle for Principal for the Day     Car Magnet or Keychain (subject to availability)          |  |
| Lion's Pride            | \$1,000 or  Payment plans available online                                                                                                                                                                                                           | <ul> <li>All of the above PLUS</li> <li>Additional entry to raffle for Principal for the Day</li> <li>Family thanked in the PFC Newsletter</li> </ul>      |  |
| Lion's Roar             | \$1,500 or  Payment plans available online                                                                                                                                                                                                           | <ul> <li>All of the above PLUS</li> <li>Spiritwear T-Shirt (1)**</li> <li>PE Coach for a class</li> <li>Family thanked on the courtyard marquee</li> </ul> |  |
| White Oak<br>Cares Fund | Any amount                                                                                                                                                                                                                                           | · Family thanked in the PFC Newsletter                                                                                                                     |  |
| Company<br>Match        | If your employer matches any portion of your donation to <b>Annual Giving, the White Oaks Cares Fund, Student Learning Resources Fee or Fifth Grade Donation</b> , you will be entered in a raffle to win one <b>White Oak Spiritwear T-shirt.**</b> |                                                                                                                                                            |  |